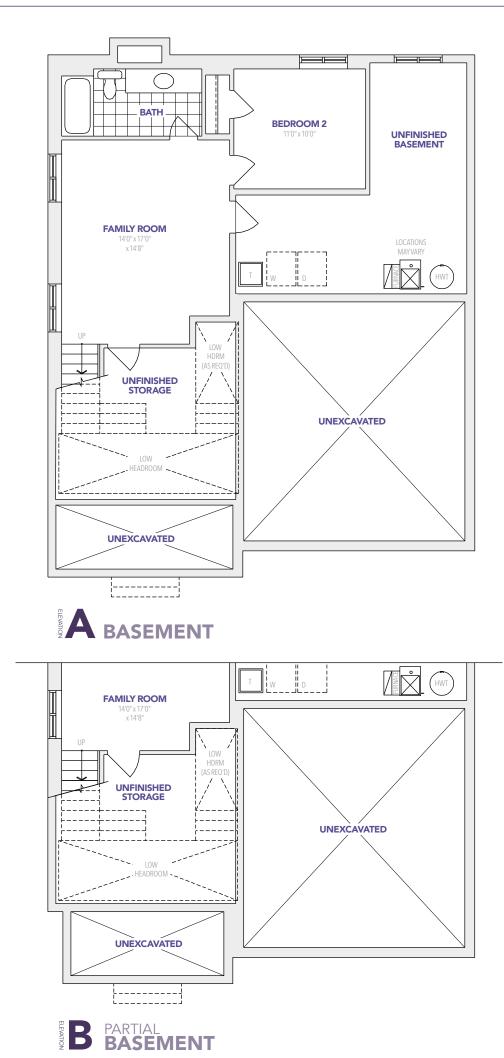

## **Clear Lake 42'**

1540 sq. ft. / 2 Bedrooms / 2 ½ Bathrooms

4201 an s ELEVATION B

KINGSI

Materials, specifications, and floor plans are subject to change without notice. All areas and stated dimensions are approximate. Actual usable floor space, living area and square footage may vary from stated floor area. Illustrations are artist's concept. E. & O. E. NOV 2020.

## **Clear Lake**

Materials, specifications, and floor plans are subject to change without notice. All areas and stated dimensions are approximate. Actual usable floor space, living area and square footage may vary from stated floor area. Illustrations are artists concept. E. & O. E. NOV 2020.