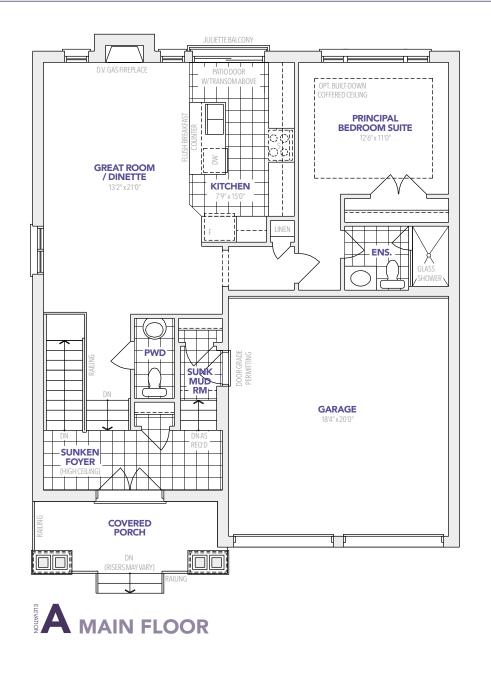

## **Clear Lake 42'**

1540 sq. ft. / 2 Bedrooms / 2 ½ Bathrooms

4201 an s ELEVATION B

KINGSI

Materials, specifications, and floor plans are subject to change without notice. All areas and stated dimensions are approximate. Actual usable floor space, living area and square footage may vary from stated floor area. Illustrations are artist's concept. E. & O. E. NOV 2020.