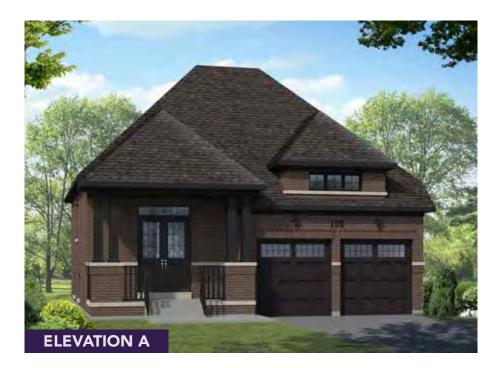

## **Clear Lake 42'**

1540 sq. ft. / 2 Bedrooms / 2 ½ Bathrooms

4201 an s ELEVATION B

KINGSI

Materials, specifications, and floor plans are subject to change without notice. All areas and stated dimensions are approximate. Actual usable floor space, living area and square footage may vary from stated floor area. Illustrations are artist's concept. E. & O. E. NOV 2020.