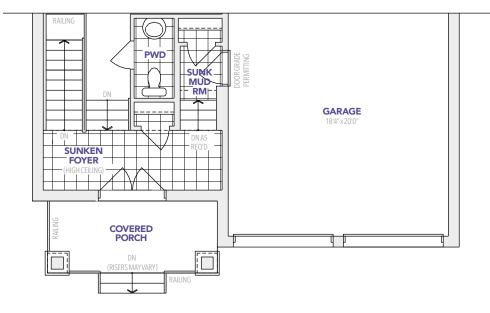

## **Clear Lake 42'**

1540 sq. ft. / 2 Bedrooms / 2 ½ Bathrooms

4201 an s ELEVATION B

KINGSI

Materials, specifications, and floor plans are subject to change without notice. All areas and stated dimensions are approximate. Actual usable floor space, living area and square footage may vary from stated floor area. Illustrations are artist's concept. E. & O. E. NOV 2020.