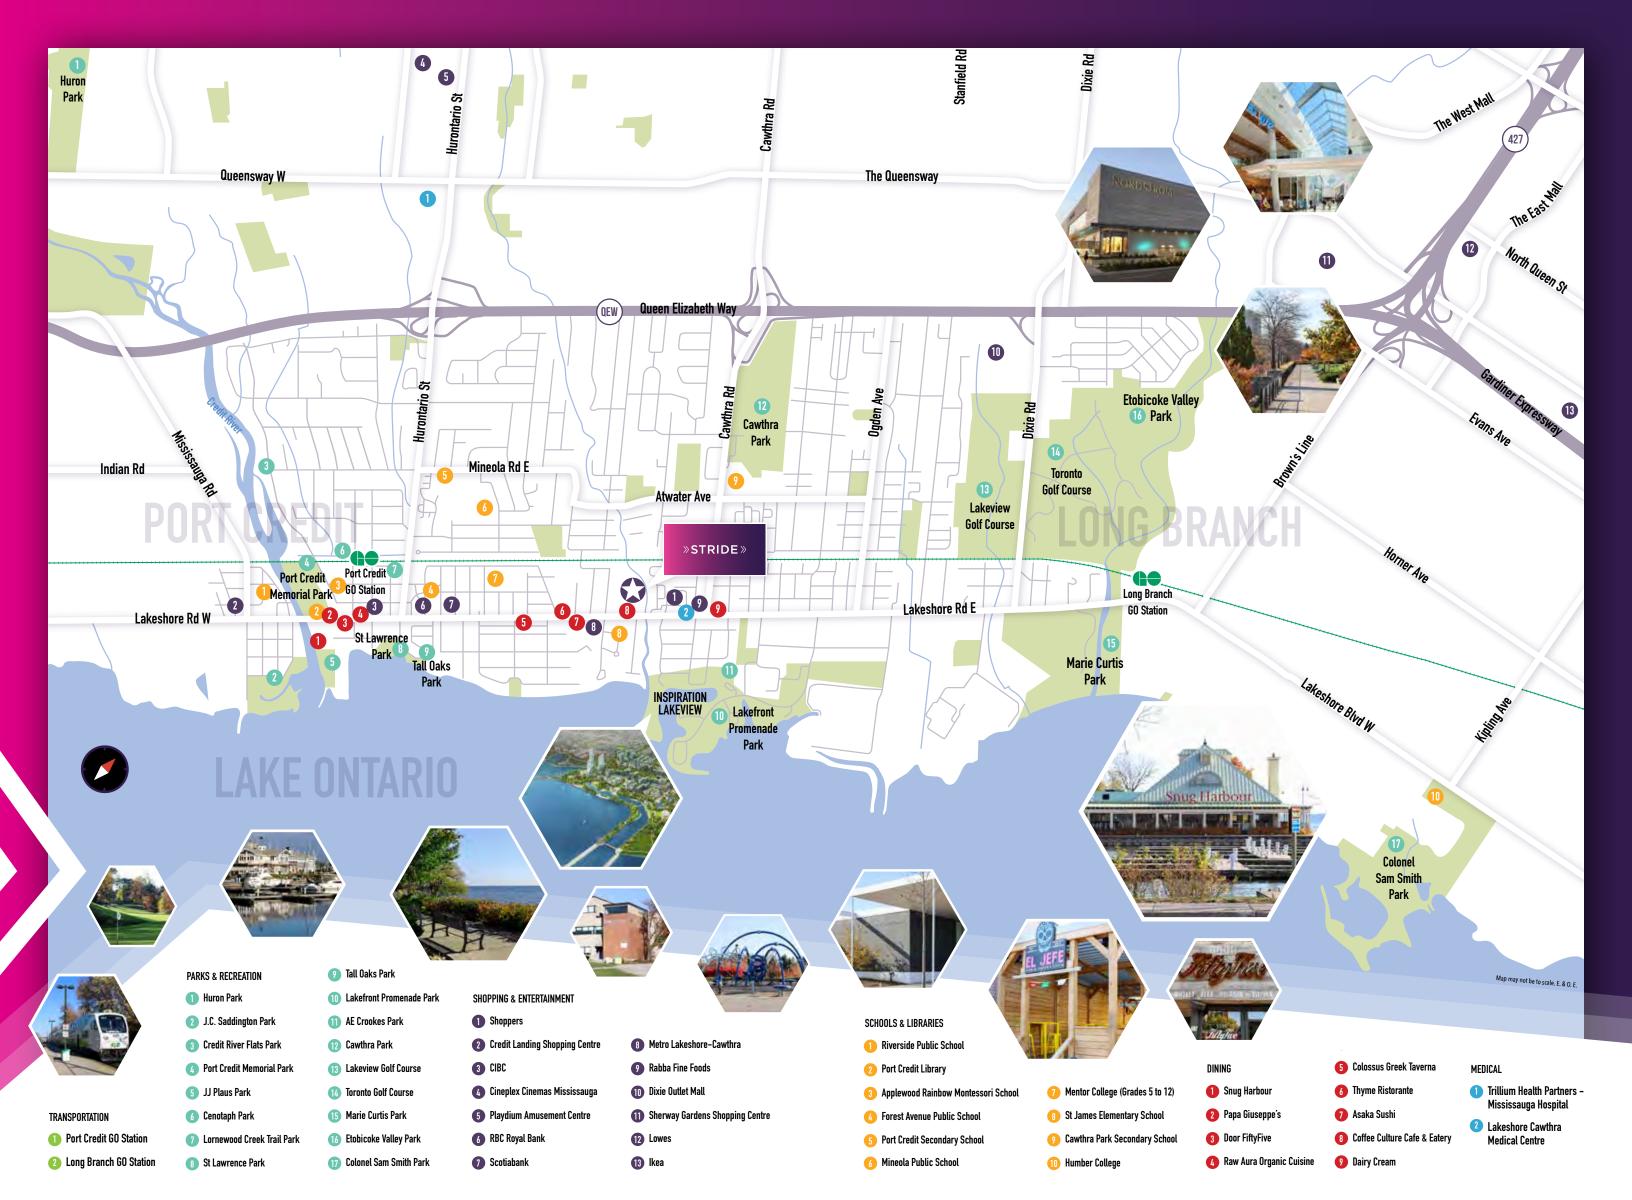

## »STRIDE»

Life's A Breeze













## FEATURED URBAN TOWNS

With its strong, modern exteriors, Stride is all about confidence. Each architectural line has purpose, articulating entrances, aligning the asymmetrical window mullions from one floor to the next and giving every townhome a bold, contemporary look and feel. Top it off with a collection of private rooftop terraces, perfect for entertaining or enjoying family and friends. Welcome to modern Kingsmen design.









SIGNATURE KINGSMEN APPOINTMENTS INCLUDE ENGINEERED FLOORING, EUROPEAN INSPIRED TILES, MINIMALIST HARDWARE AND PREMIUM APPLIANCES.

You don't have to live downtown to get downtown style and finishes. Every townhome at Stride has been built around the principles of smart, modern design including open layouts with an emphasis on natural light, beautifu