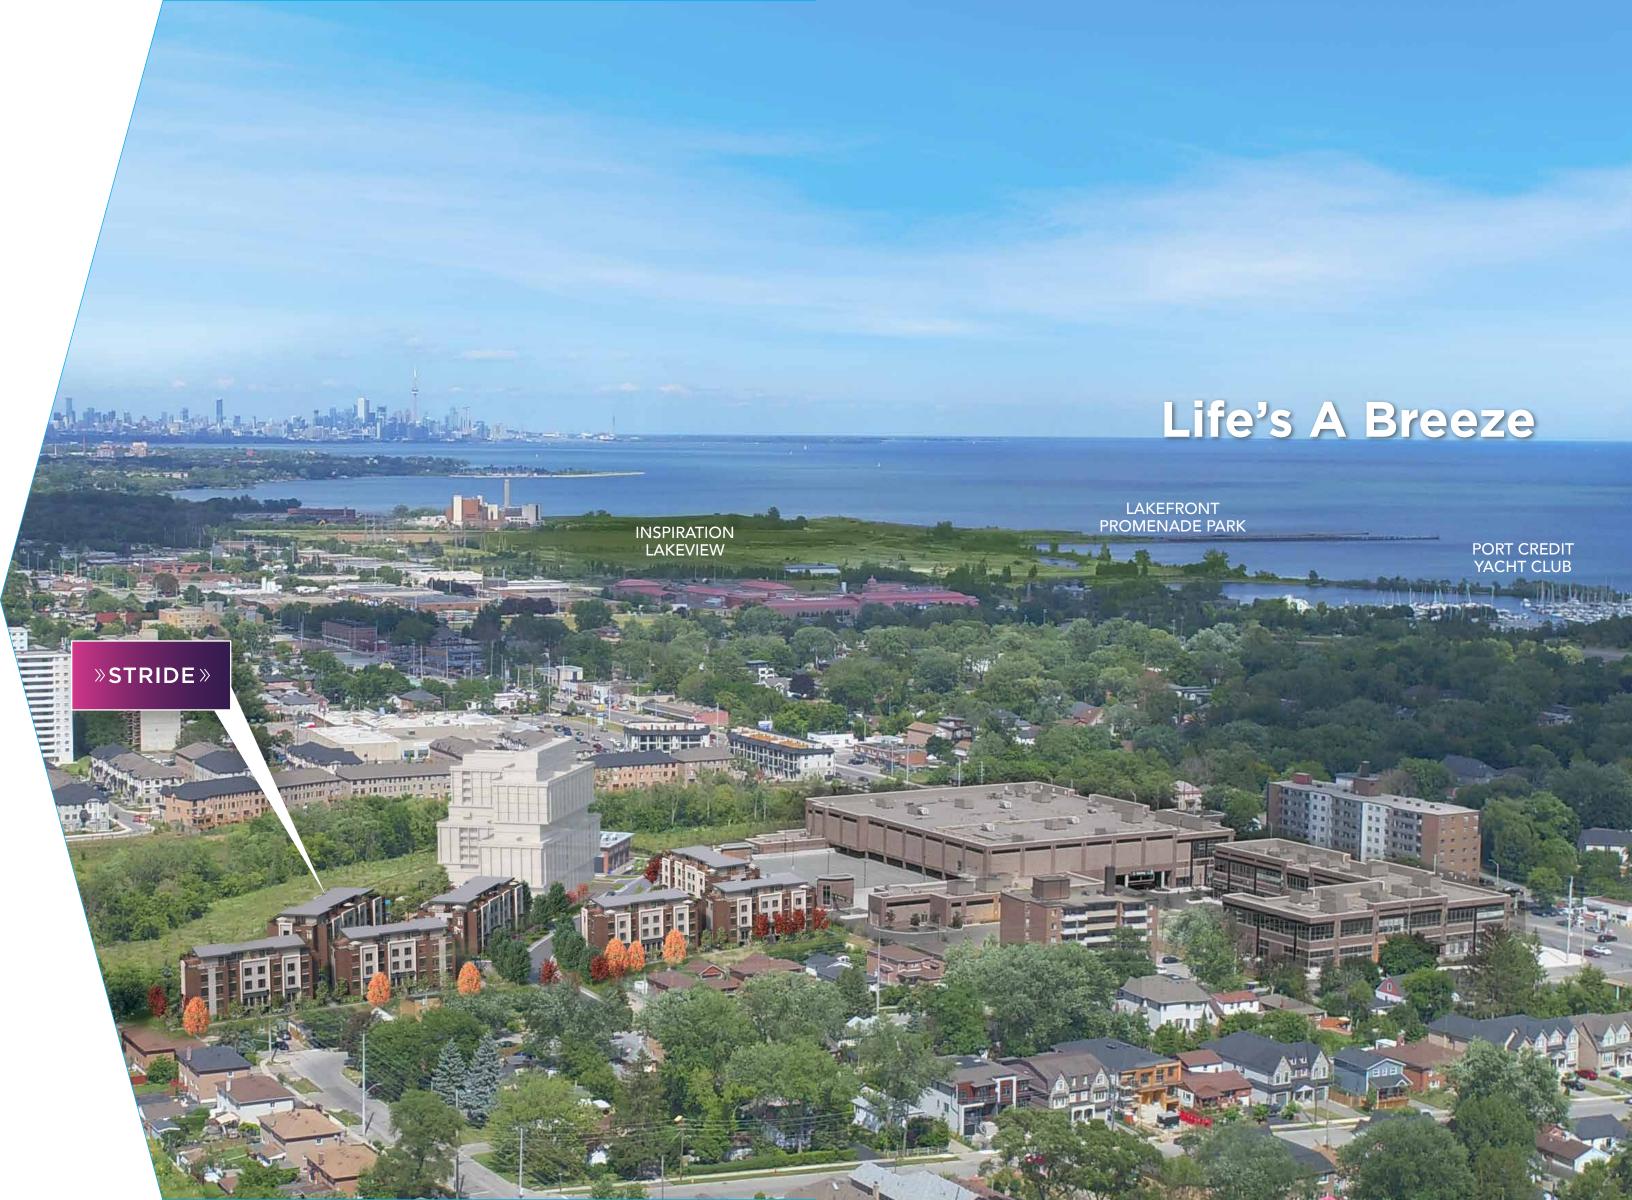

## »STRIDE»

Life's A Breeze













## FEATURED URBAN TOWNS

With its strong, modern exteriors, Stride is all about confidence. Each architectural line has purpose, articulating entrances, aligning the asymmetrical window mullions from one floor to the next and giving every townhome a bold, contemporary look and feel. Top it off with a collection of private rooftop terraces, perfect for entertaining or enjoying family and friends. Welcome to modern Kingsmen design.









SIGNATURE KINGSMEN APPOINTMENTS INCLUDE ENGINEERED FLOORING, EUROPEAN INSPIRED TILES, MINIMALIST HARDWARE AND PREMIUM APPLIANCES.

You don't have to live downtown to get downtown style and finishes. Every townhome at Stride has been built around the principles of smart, modern design including open layouts with an emphasis on natural light, beau