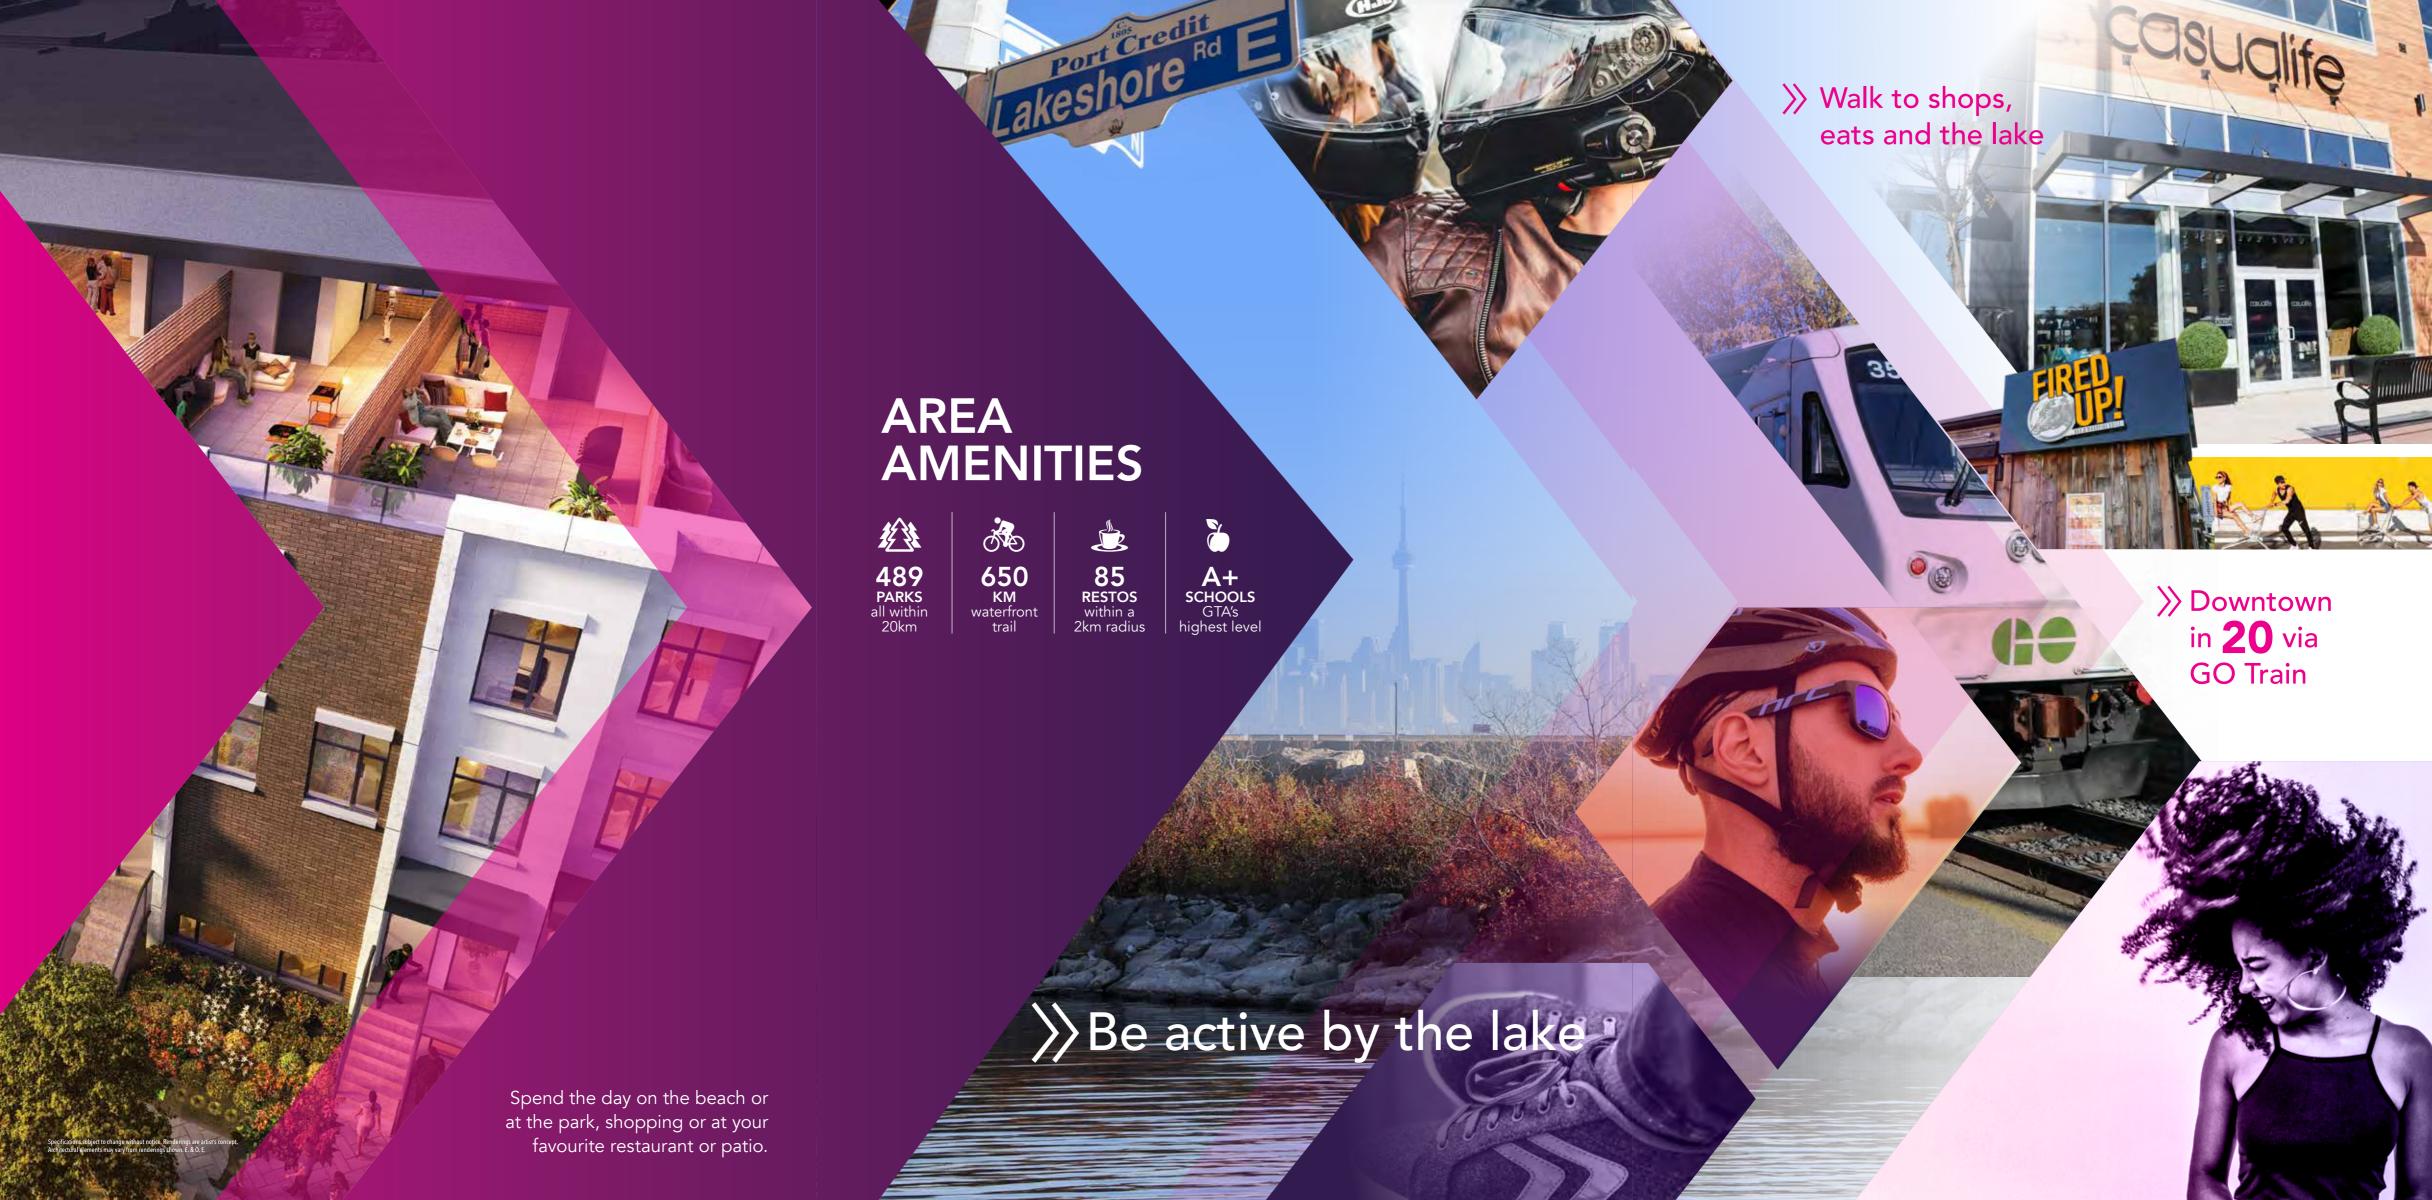

## »STRIDE»

Life's A Breeze













## FEATURED URBAN TOWNS

With its strong, modern exteriors, Stride is all about confidence. Each architectural line has purpose, articulating entrances, aligning the asymmetrical window mullions from one floor to the next and giving every townhome a bold, contemporary look and feel. Top it off with a collection of private rooftop terraces, perfect for entertaining or enjoying family and friends. Welcome to modern Kingsmen design.









SIGNATURE KINGSMEN APPOINTMENTS INCLUDE ENGINEERED FLOORING, EUROPEAN INSPIRED TILES, MINIMALIST HARDWARE AND PREMIUM APPLIANCES.

You don't have to live downtown to get downtown style and finishes. Every townhome at Stride has been built around the principles of smart, modern design including open layouts with an emphasis on natural light, beautiful,